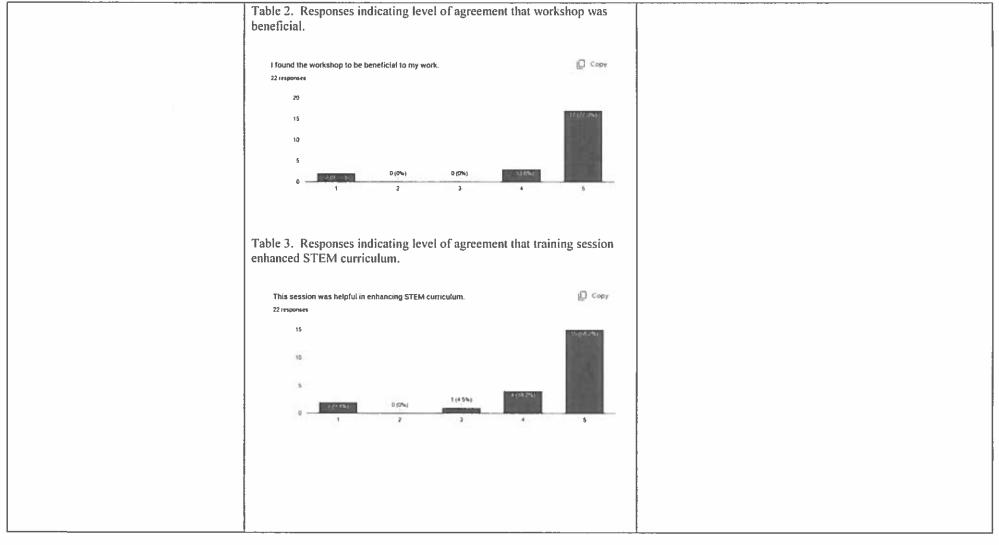

#### FFY 2022 CONSOLIDATED GRANT **QUARTERLY REPORT**

Grant Award #: S403A220002

| Grant Award #: \$403A220002                                                                                                                   |                                                                                                                                                                                                                                                                                                                                                                                                                                                                                                                                                                                                                                                                                                    |                                                                                                                                                                                                                                                                                       |  |  |  |  |  |  |
|-----------------------------------------------------------------------------------------------------------------------------------------------|----------------------------------------------------------------------------------------------------------------------------------------------------------------------------------------------------------------------------------------------------------------------------------------------------------------------------------------------------------------------------------------------------------------------------------------------------------------------------------------------------------------------------------------------------------------------------------------------------------------------------------------------------------------------------------------------------|---------------------------------------------------------------------------------------------------------------------------------------------------------------------------------------------------------------------------------------------------------------------------------------|--|--|--|--|--|--|
| GOAL/COMPONENT                                                                                                                                | DATA GENERATED FROM ACTIVITIES                                                                                                                                                                                                                                                                                                                                                                                                                                                                                                                                                                                                                                                                     | NARRATIVE ON COMPONENT'S EFFECTIVENESS                                                                                                                                                                                                                                                |  |  |  |  |  |  |
| STATUS FOR COMPONENT: PLEASE CHECK ONE: ✓  □ NOT STARTED  ✓ LESS THAN 50%  COMPLETED  □ COMPLETED  □ COMPLETED 50% OR  MORE □ FULLY COMPLETED | WHAT PRIMARY¹ & SECONDARY² DATA RESULTED FROM THE ACTIVITIES IMPLEMENTED DURING THE QUARTER?  IN THIS COLUMN, PROVIDE PRIMARY DATA (e.g. a 'count') FOR USE IN CALCULATING A PERFORMANCE MEASURE. PRIMARY DATA MAY BE PRESENTED IN A NARRATIVE, TABLE OR GRAPH.  USING THE TABLE ON THE NEXT PAGE, PROVIDE SECONDARY DATA (e.g. a 'percentage') ON THE PROJECT'S PERFORMANCE MEASURES. IF DATA IS NOT AVAILABLE, SPECIFY WHY AND INDICATE WHEN DATA WILL BE AVAILABLE.  Primary data is a direct output of carrying out an activity. It usually comes in the form of a 'count'.  Secondary data is derived from or calculated using primary data. Performance measures are usually secondary data. | BASED ON DATA REGARDING THE PERFORMANCE MEASURE(S) FOR THIS COMPONENT, WHAT IS THE PROJECT'S PROGRESS FOR THE QUARTER?  - EXPLAIN WHAT THE DATA ON THE PERFORMANCE MEASURE(S) INDICATE REGARDING HOW THE PROJECT IS TRACKING IN ACHIEVING ITS GOALS AND OBJECTIVES ON THIS COMPONENT. |  |  |  |  |  |  |
|                                                                                                                                               | Insert Primary Data Here:  [RESULTS FROM STEM ENGINEERING PD]                                                                                                                                                                                                                                                                                                                                                                                                                                                                                                                                                                                                                                      | Results from STEM Engineering professional development indicate that participants feel the training is relevant to their teaching, helps build their content knowledge and be more confident in their ability to teach the subject matter.                                            |  |  |  |  |  |  |
|                                                                                                                                               | Table 1. Responses indicating level of agreement that training was relevant to work.                                                                                                                                                                                                                                                                                                                                                                                                                                                                                                                                                                                                               |                                                                                                                                                                                                                                                                                       |  |  |  |  |  |  |
|                                                                                                                                               | The information and experiences presented and undertaken were important and relevant to my work.  22 responses  20  15  10  5  0 (5%)  0 (5%)  4  5                                                                                                                                                                                                                                                                                                                                                                                                                                                                                                                                                |                                                                                                                                                                                                                                                                                       |  |  |  |  |  |  |