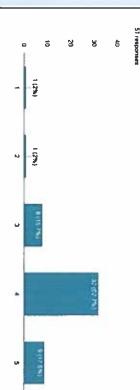

### Insert Primary Data Here:

[RESULTS FROM STEM Engineering Pd; Nov 29 – Dcc – 9]

I feel more knowledgeable in curriculum related to Science, Technology, Engineering, Arts, Math (STEAM)

Results from STEM Engineering professional development indicate that participants feel the training is relevant to their teaching, helps build their content knowledge and be more confident in their ability to teach the subject matter.