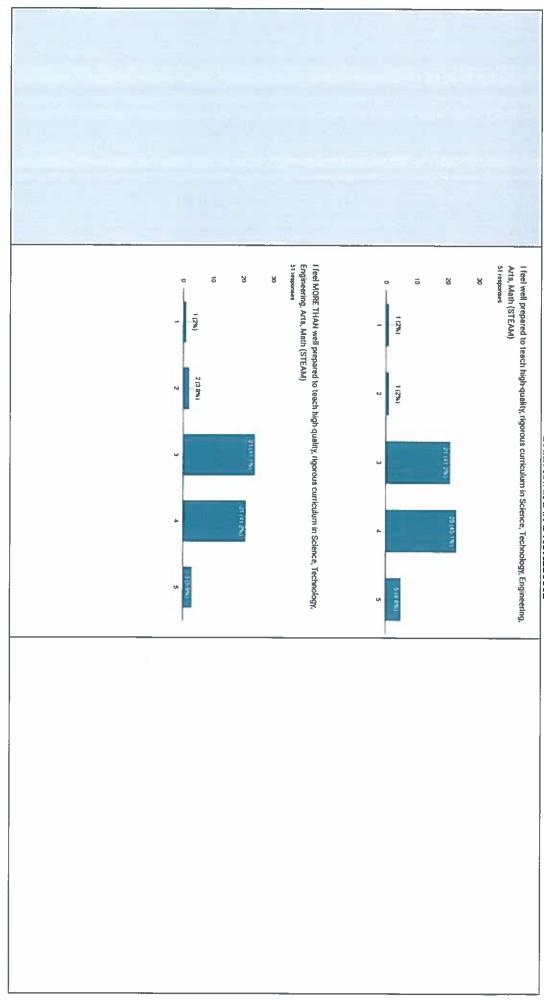

• YEAR 3: 65% of participating teachers will report being more knowledgeable, well prepared or more than well evidenced by self-reflections and/or classroom observation. Advanced Placement (AP)/Honors, and Science, Technology, Engineering, Arts, and Math (STEAM) courses as prepared to teach high-quality, rigorous curriculum and relevant strategies in Career Technical Education (CTE),

### Insert Primary Data Here:

[RESULTS FROM STEM Engineering Pd; Nov 29 – Dcc – 9]

I feel more knowledgeable in curriculum related to Science, Technology, Engineering, Arts, Math (STEAM)

Results from STEM Engineering professional development indicate that participants feel the training is relevant to their teaching, helps build their content knowledge and be more confident in their ability to teach the subject matter.