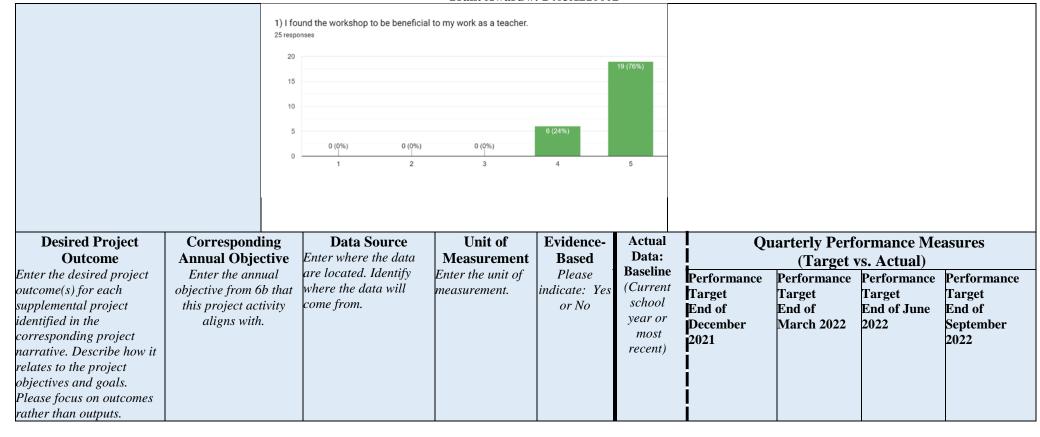

| Desired Project<br>Outcome                                                                                                                                                                                                       | Corresponding<br>Annual Objective                                          | <b>Data Source</b> Enter where the data                    | Unit of<br>Measurement         | Evidence-<br>Based               | Actual Data:                  | Quarterly Performance Measures<br>(Target vs. Actual) |        |                                              |                                                       |
|----------------------------------------------------------------------------------------------------------------------------------------------------------------------------------------------------------------------------------|----------------------------------------------------------------------------|------------------------------------------------------------|--------------------------------|----------------------------------|-------------------------------|-------------------------------------------------------|--------|----------------------------------------------|-------------------------------------------------------|
| Enter the desired project outcome(s) for each supplemental project identified in the corresponding project narrative. Describe how it relates to the project objectives and goals. Please focus on outcomes rather than outputs. | Enter the annual objective from 6b that this project activity aligns with. | are located. Identify<br>where the data will<br>come from. | Enter the unit of measurement. | Please<br>indicate: Yes<br>or No | (Current<br>school<br>year or | Performance<br>Target<br>End of<br>December<br>2021   | Target | Performance<br>Target<br>End of June<br>2022 | Performan<br>ce Target<br>End of<br>September<br>2022 |

#### FFY 2021 CONSOLIDATED GRANT **OUARTERLY REPORT**

| QUIII EILE I     | TILL OILL   |
|------------------|-------------|
| Grant Award #: S | 3403A210002 |

|                                                                                                                        |                                                                                                                                                                                                                                                                                                                                                                                   |                                                               |                                                                                                                                         |     |                                                                                        | <u>Target</u> :                                                                               | Target:                                                                                                                                                     | Target:                                                                                                                                                                                                                                                                                                                                                                     |  |
|------------------------------------------------------------------------------------------------------------------------|-----------------------------------------------------------------------------------------------------------------------------------------------------------------------------------------------------------------------------------------------------------------------------------------------------------------------------------------------------------------------------------|---------------------------------------------------------------|-----------------------------------------------------------------------------------------------------------------------------------------|-----|----------------------------------------------------------------------------------------|-----------------------------------------------------------------------------------------------|-------------------------------------------------------------------------------------------------------------------------------------------------------------|-----------------------------------------------------------------------------------------------------------------------------------------------------------------------------------------------------------------------------------------------------------------------------------------------------------------------------------------------------------------------------|--|
| 1. Increasing Rigorous Academic and Technical Courses with High Quality Instruction  Professional Development Training | YEAR 2: 60% of participating teachers will report improved teaching practices and consistent implementation of high-quality, rigorous curriculum and relevant strategies in Career Technical Education (CTE), Advanced Placement (AP)/Honors, and Science, Technology, Engineering, Arts, and Math (STEAM) courses as evidenced by self-reflections and/or classroom observation. | Web-based survey from post PD on change in teaching practices | Percentage of<br>teachers who self-<br>report as feeling<br>"well prepared"<br>and "more than<br>well prepared" to<br>teach the content | Yes | data of<br>teacher self-<br>reporting<br>feeling<br>"well<br>prepared" to<br>teach the | Actual:  Survey will be administered when professional development is                         | Actual:                                                                                                                                                     | Actual:  STEM Engineering 81% of participants indicated "5" (Strongly Agree) and 18% indicated a "4" when asked if they "found the workshop beneficial to (their) work as a teacher".  Robotics 74% of participants indciated "5" (Strongly Agree), 4% indicated "4", and 17% indicated "3" when asked if they "found the workshop beneficial to "their" work as a teacher" |  |
|                                                                                                                        | YEAR 2: 50% of students will earn a "C" or better in the CTE, AP/Honors, and STEAM classes taken; and AP test takers scoring a 3 or higher will increase by 2% from SY18-19 baseline data.                                                                                                                                                                                        | District data no CTE<br>and AP student grades                 | Percentage of "C"<br>grades or better<br>reported in<br>PowerSchool                                                                     | Yes |                                                                                        | Actual: Actual: Grades will be available in the 2 <sup>nd</sup> quarter and will be reported. | Target 45%  Actual The Project exceeded its target as 1738 out of 2078 (88%) CTE students earned a "C" or better during the 3rd academic quarter of SY21-22 | Target: 45%  Actual  Final grades were not available. Data to be provided in the 4th quarter report                                                                                                                                                                                                                                                                         |  |

Table 3, STEM Robotics PD, August 22 - Sep 1, 2022

2) What I learned and experienced in this workshop will help me improve as a teacher.

Table 4, STEM Engineering PD, August 22- Sep 1, 2022

GCC CEWD is working with the schools to schedule training on the WorkKeys Curriculum and Assessment in October - December. NCRC data will be provided as students complete the curriculum and take the WorkKeys Assessment